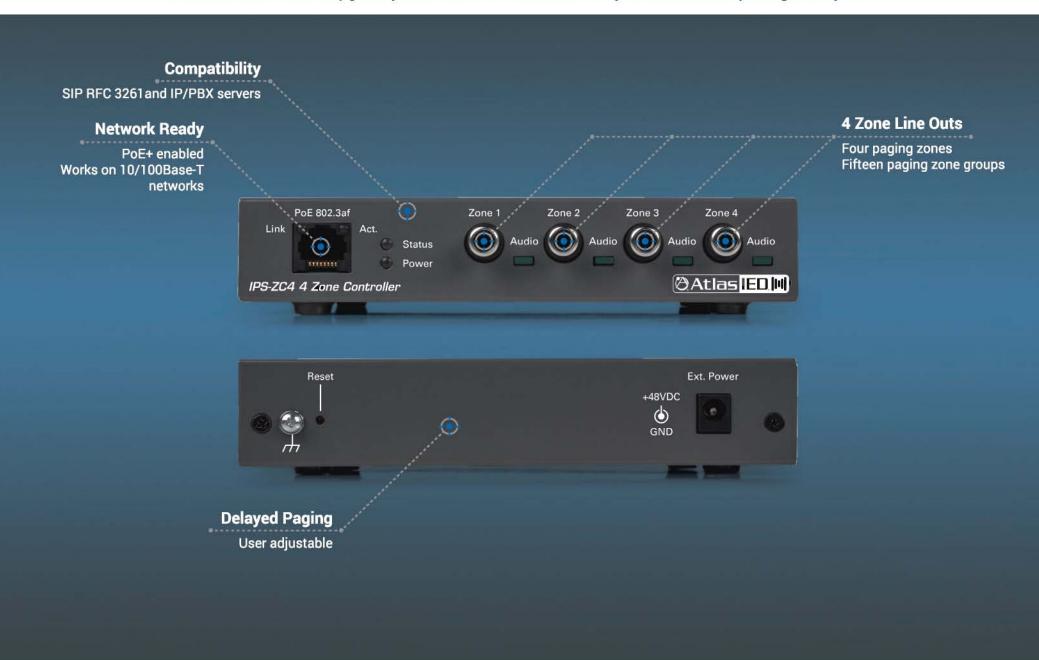

# SIP-to-Analog Gateway

AtlasIED IPS-ZC4 is a SIP-only gateway that allows VoIP devices to effectively communicate to any analog audio system.