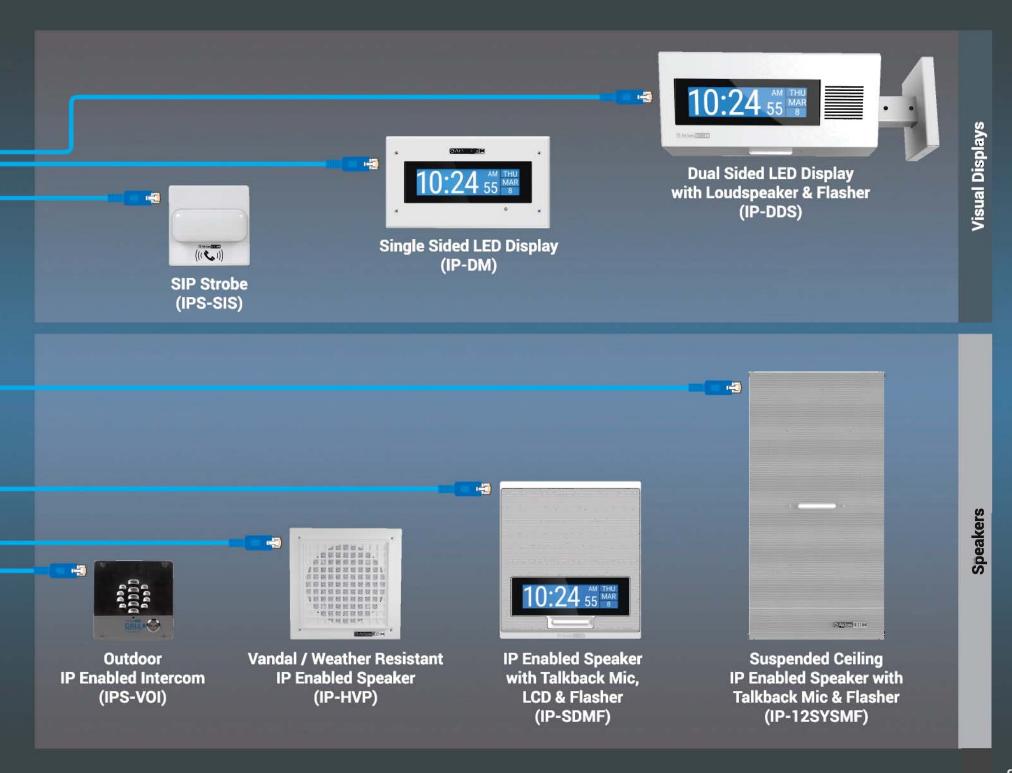

#### **Full Line of Products**

**Indoor Wall IP Endpoint with Speaker,** LCD, and Flasher

- Included Talkback Microphone
- Surface or Flush Mount Sold Separately

**IP-SDMF** 

**Indoor Wall IP Endpoint with Speaker** and LCD

- Included Talkback Microphone
- Versions with Loudspeaker Transducer or Horn **Assembly**
- Surface or Flush Mount Sold Separately

IP-SDM

IP-SDH

**Indoor Drop Tile Ceiling** Mount IP Endpoint with **Speaker** 

- Included Talkback Microphone
- Available With or Without LED Flasher
- Pre-Assembled Unit Reduces **Installation Time**

IP-22SYSME

Indoor Wall / Ceiling Mount IP Endpoint with **Speaker** 

- Included Talkback Microphone
- · Surface or Flush Mount Enclosures Sold Separately
- · Ceiling Mount Capability via I8S-TB or I8S-TBE Tile Bridge Package

IP-SM

Weather & Vandal Resistant Indoor / **Outdoor IP Endpoint** with Speaker

- IP34 Rated
- · High-Output Horn Assembly
- Surface or Flush Mount Sold Separately

IP-HVP

**Outdoor Use** Intercom Station

- SIP Compatible Only (Does Not Support InformaCast or SynApps)
- · Pedestal Mount Capable

IPS-VOI