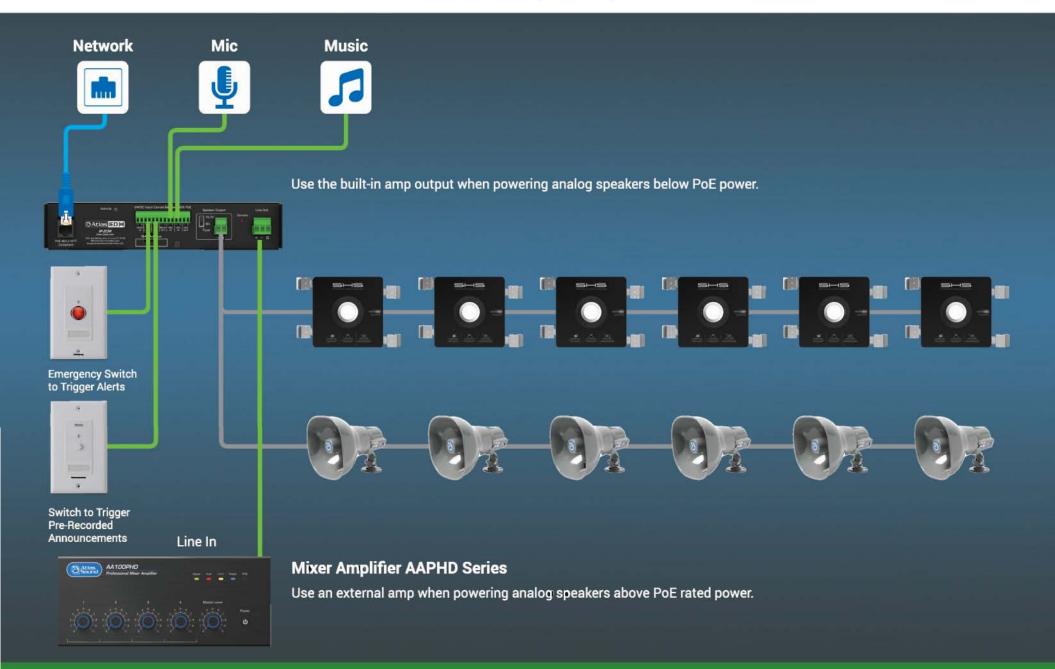

# IP-to-Analog Gateway

AtlasIED IP-ZCM is perfect for connecting your unified communication platform to analog audio systems.

#### AtlasIED IP-ZCM System Example