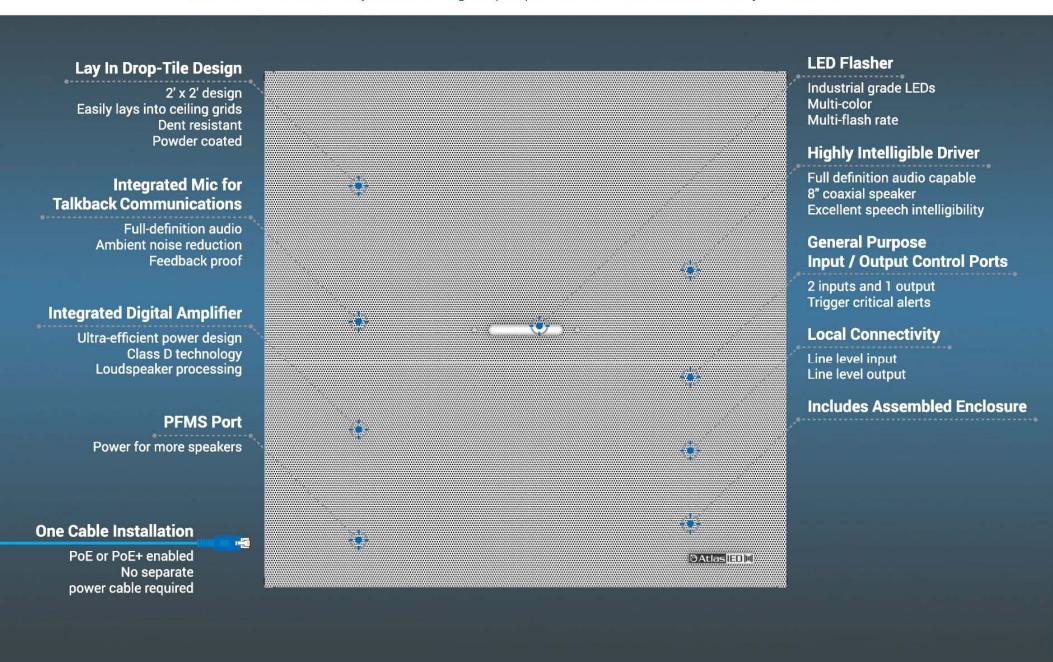

### **Drop-Tile Speaker Solution**

AtlasIED IP-22SYSMF IP endpoint includes high-output speaker, talkback mic, and flasher in easy to install solution.

#### **Rugged Construction**

Thick 16 gauge steel
Dent resistant
Powder coated

#### Integrated Mic for Talkback Communications

Full-definition audio Ambient noise reduction Feedback proof

#### **Integrated Digital Amplifier**

Ultra-efficient power design Class D technology Loudspeaker processing

#### **One Cable Installation**

PoE or PoE+ enabled No separate power cable required

#### **Highly Intelligible Driver**

Full definition audio capable 8" coaxial speaker Excellent speech intelligibility

#### **Local Connectivity**

Line level input Line level output

# General Purpose Input / Output Control Ports

2 inputs and 1 output Trigger critical alerts

#### **PFMS Port**

Power for more speakers Up to 7.5W on a PoE+ switch Up to 4.5W on a PoE switch

#### **LED Flasher**

Industrial grade LEDs Multi-color Multi-flash rate