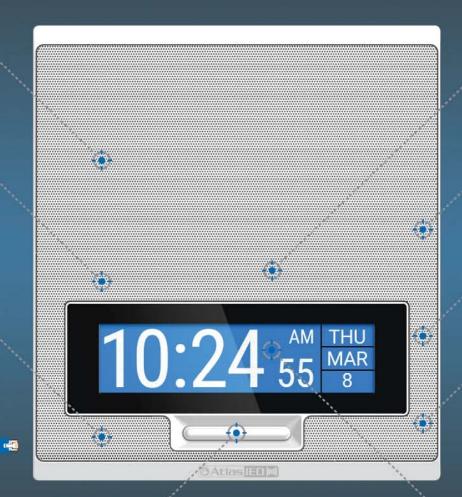

#### **High-Resolution LCD**

Industrial grade LCD Displays clock, rolling text, and weather ADA-compliant

### **Dual-Sided Visual Display Solution**

AtlasIED IP-DDS extends notifications with effective visual text alerts for high ambient noise areas or large spaces.

# Single-Sided Visual Display Solution

AtlasIED IP-DM extends notifications with effective visual text alerts for high ambient noise areas or large spaces.

### **Displays**

- Time
- Weather
- Visual Messages
- Emergency Messages

# **Dual Sided LCD with** Speakers and Flasher

- · Dual High Resolution LCD
- Integrated Amplifier Output
- Dual 3" Speakers
- Multi-Color Flasher

IP-DDS\*

#### **Dual Sided LCD with** Flasher

- · Dual High Resolution LCD
- Integrated Amplifier Output
- Can Power External Speakers
- · Multi-Color Flasher

IP-DD\*

#### Single Sided LCD

- · Single High Resolution LCD
- Integrated Amplifier Output
- Can Power External Speakers
- Integrated Microphone

IP-DM