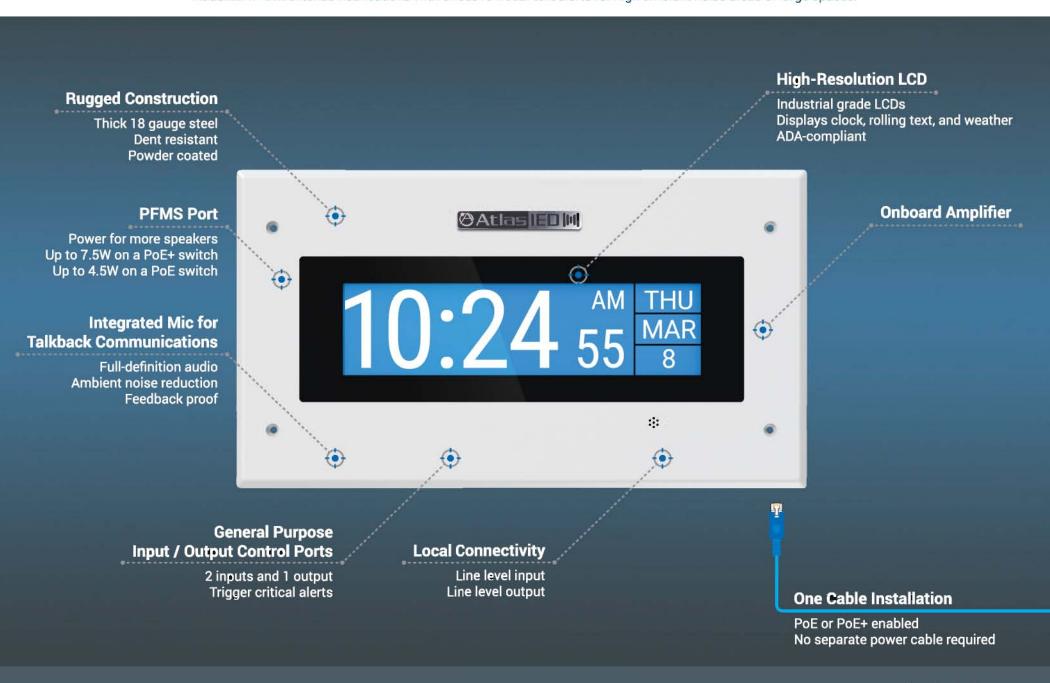

#### **Rugged Construction**

Thick 16 gauge steel
Dent resistant
Powder coated

#### Integrated Mic for Talkback Communications

Full-definition audio Ambient noise reduction Feedback proof

#### **Integrated Digital Amplifier**

Ultra-efficient power design Class D technology Loudspeaker processing

#### **One Cable Installation**

PoE or PoE+ enabled No separate power cable required

#### **Highly Intelligible Driver**

Full definition audio capable 8" coaxial speaker Excellent speech intelligibility

#### **Local Connectivity**

Line level input Line level output

# General Purpose Input / Output Control Ports

2 inputs and 1 output Trigger critical alerts

#### **PFMS Port**

Power for more speakers Up to 7.5W on a PoE+ switch Up to 4.5W on a PoE switch

#### **LED Flasher**

Industrial grade LEDs Multi-color Multi-flash rate

#### **High-Resolution LCD**

Industrial grade LCD Displays clock, rolling text, and weather ADA-compliant