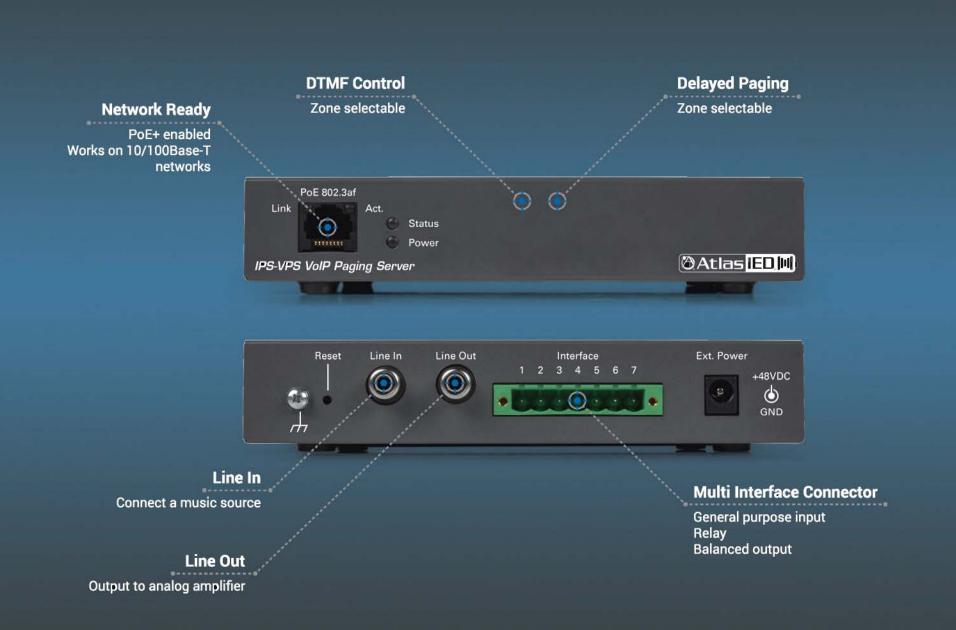

# SIP Paging Server

AtlasIED IPS-VPS is the perfect for creating group paging through multicast transmission to SIP endpoints and analog systems. In applications where the SIP servers and VoIP communications managers may not support paging groups or where 3rd party notification applications are not required.