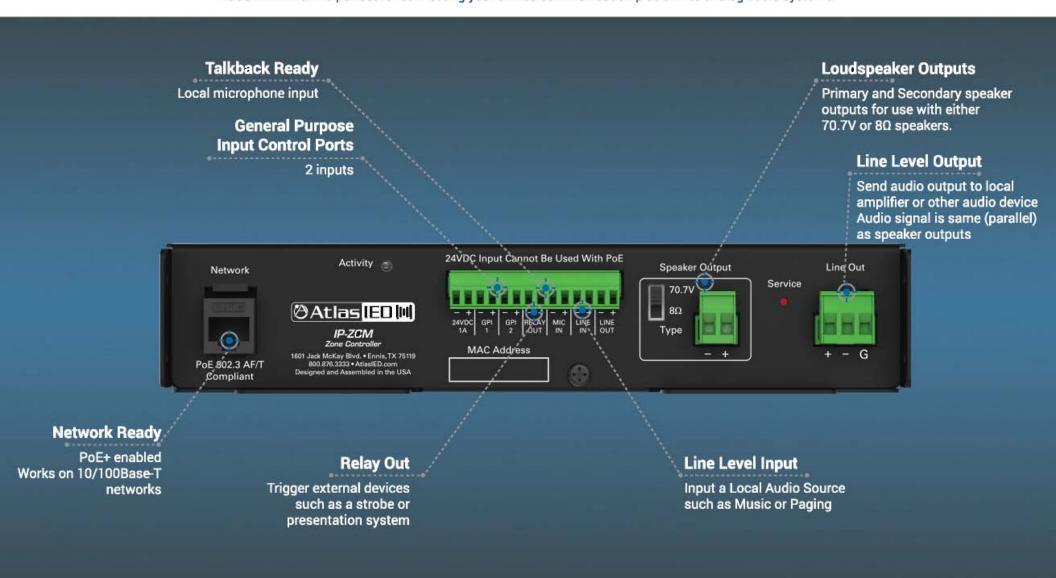

# IP-to-Analog Gateway

AtlasIED IP-ZCM is perfect for connecting your unified communication platform to analog audio systems.

#### AtlasIED IP-ZCM System Example

#### IP-to-Analog Gateways - Features and Benefits

#### **Easy Installation**

- Requires Only One Network Cable
- Power Over Ethernet
- · Can Be Powered by Power Supply When PoE is Not Available
- Simple Mounting

# Plug and Play

- Auto Registers with 3rd Party Applications
- Auto Provisions to Simplify Configuration and Installation

### **Onboard Amplifier**

- Class D Amp Technology
- Ultra-Energy Efficient
- Designed to Support 44k Audio
- Amplifier Has PFMS Port to Power Additional Speakers

#### Accurate and High-Output Performance

- · Engineered for Excellent Speech Intelligibility
- Optimized for Crystal Clear Talkback

# Local Input / Output and Control Ports

- Input a Local Mic and Level Source
- Output Audio to External Devices
- Trigger Pre-Recorded Announcements or Critical Alerts
- Relay to Interface with External Devices

#### Interoperable with Multiple Media Stream Protocols

- Supports VolP G.711 Codec
- Supports VoIP G.722 Codec