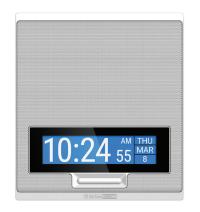

#### **High-Resolution LCD**

Industrial grade LCD Displays clock, rolling text, and weather ADA-compliant

### **Displays**

- Time
- Weather
- Visual Messages
- Emergency Messages