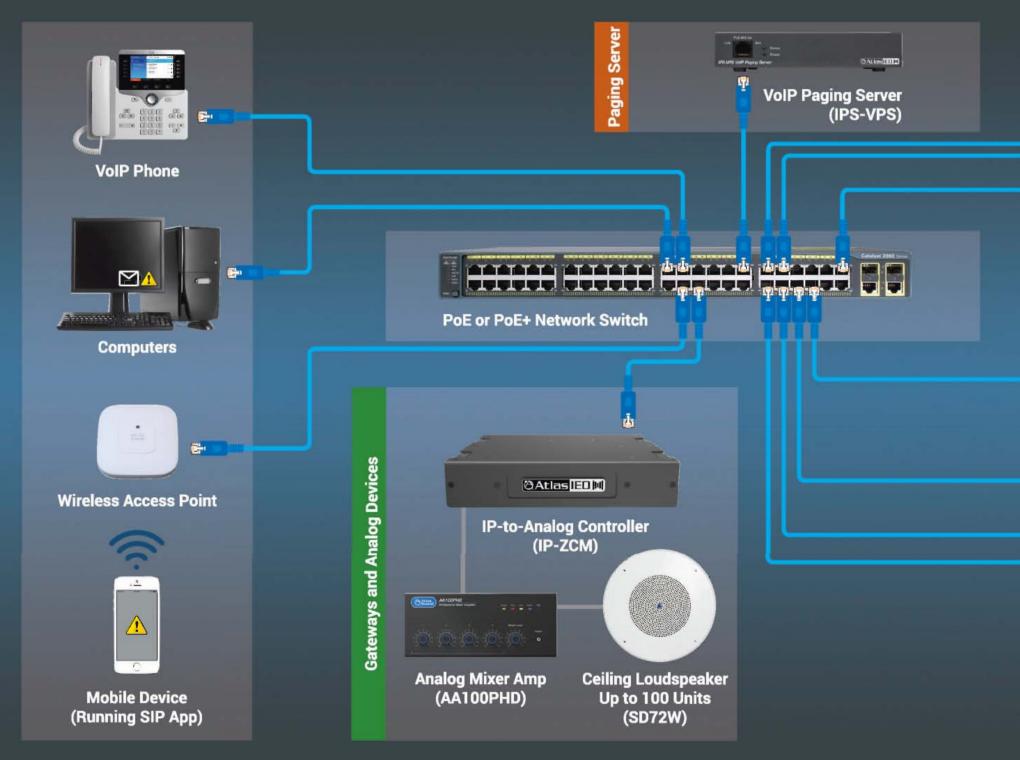

# IP-to-Analog Gateway

AtlasIED IP-ZCM is perfect for connecting your unified communication platform to analog audio systems.

#### AtlasIED IP-ZCM System Example