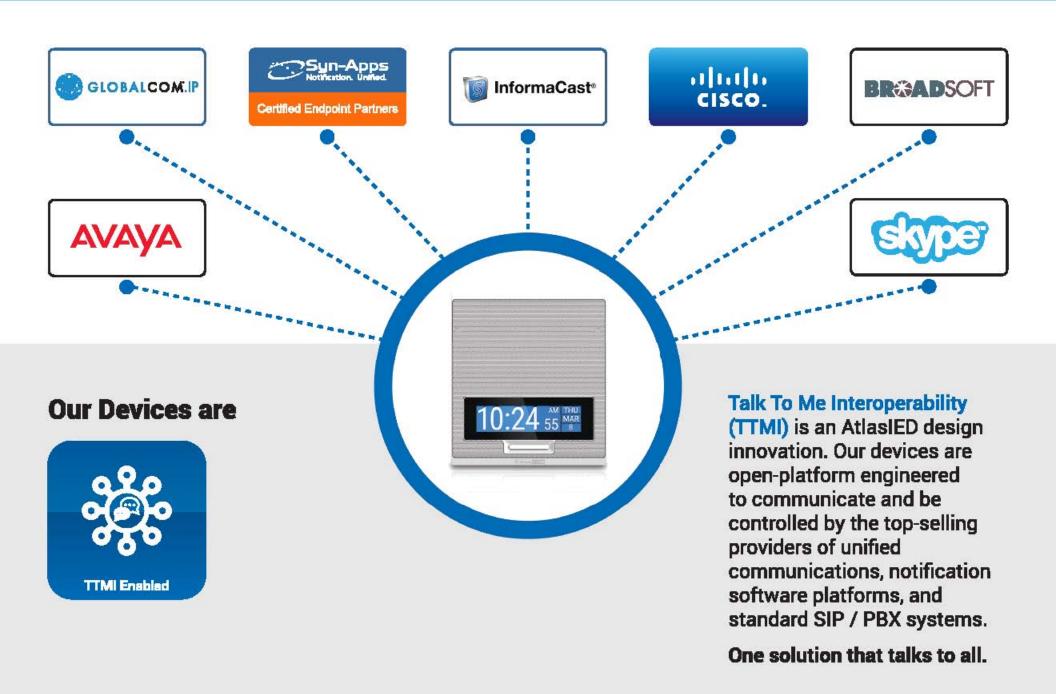

# AtlasIED is a proud Cisco™ Preferred Solution Partner

# AtlasIED Technology Innovation

# Connect More Speakers with our

# **Connection Port**

An AtlasIED amplification breakthrough technology. Now, you can power additional passive speakers from our PoE device.

Power For Multiple Speakers (PFMS) connection port can provide amplifier power when used on a PoE+ or PoE network switch. PFMS is provided in our IP enabled speakers, visual displays, and IP-to-Analog Gateways.