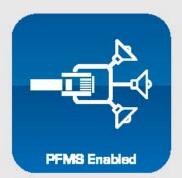

# **Connection Port**

An AtlasIED amplification breakthrough technology. Now, you can power additional passive speakers from our PoE device.

Power For Multiple Speakers (PFMS) connection port can provide amplifier power when used on a PoE+ or PoE network switch. PFMS is provided in our IP enabled speakers, visual displays, and IP-to-Analog Gateways.

# Onboard Amplifier and Processor

- Class D Amp Technology
- Ultra-Energy Efficient
- Designed to Support 44k Audio
- Amplifier has a PFMS Port to Power More Speakers

#### **PFMS Port**

Power for more speakers Up to 7.5W on a PoE+ switch Up to 4.5W on a PoE switch

### **Onboard Amplifier**

- Class D Amp Technology
- Ultra-Energy Efficient
- Designed to Support 44k Audio
- Amplifier Has PFMS Port to Power Additional Speakers

# **Onboard Amplifier**

- Amplifier has a PFMS Port to Power More Speakers
- Class D Amp Technology
- Ultra-Energy Efficient
- Designed to Support 44k Audio