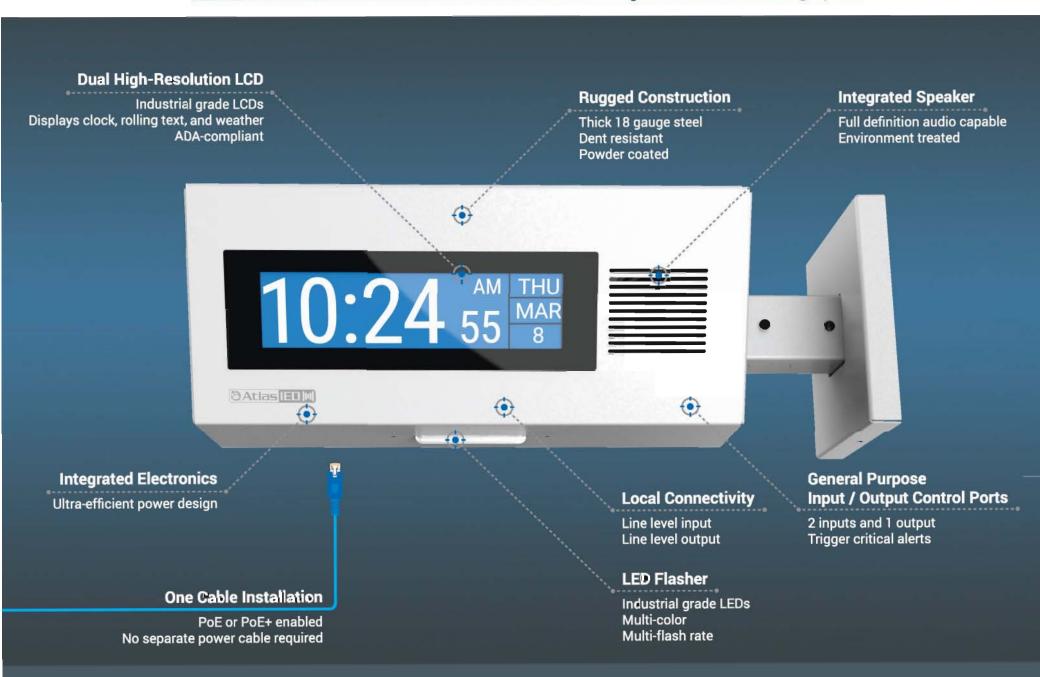

### Surface / Flush Mount Speaker with Display Solutions

AtlasIED IP-SDMF endpoint includes high-output speaker, visual display, talkback mic, and flasher in one solution.

#### **Rugged Construction**

Thick 16 gauge steel
Dent resistant
Powder coated

#### Integrated Mic for Talkback Communications

Full-definition audio Ambient noise reduction Feedback proof

#### **Integrated Digital Amplifier**

Ultra-efficient power design Class D technology Loudspeaker processing

#### **One Cable Installation**

PoE or PoE+ enabled No separate power cable required

#### **Highly Intelligible Driver**

Full definition audio capable 8" coaxial speaker Excellent speech intelligibility

#### **Local Connectivity**

Line level input Line level output

# General Purpose Input / Output Control Ports

2 inputs and 1 output Trigger critical alerts

#### **PFMS Port**

Power for more speakers Up to 7.5W on a PoE+ switch Up to 4.5W on a PoE switch

#### **LED Flasher**

Industrial grade LEDs Multi-color Multi-flash rate

#### **High-Resolution LCD**

Industrial grade LCD Displays clock, rolling text, and weather ADA-compliant