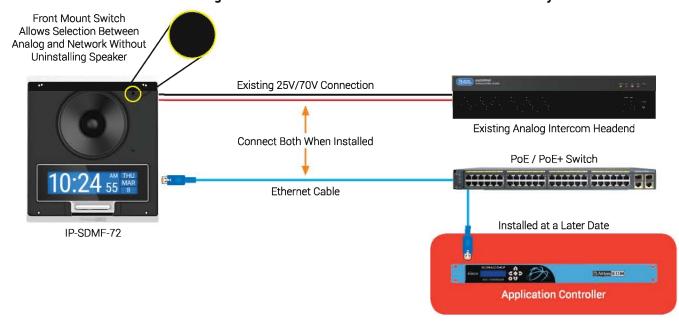

#### **Specialty Models**

- 25V/70V Transformer and Switch for Retrofit Applications
- Included Talkback Microphone
- Surface or Flush Mount Sold Separately

IP-SDMF-72

- 25V/70V Transformer and Switch for Retrofit Applications
- Included Talkback Microphone
- Surface or Flush Mount Sold Separately

IP-SDM-72

- Included Talkback Microphone
- Surface or Flush Mount Sold Separately

**IP-SDMFLED** 

The IP-SDMF-72 and IP-SDM-72 can be installed connecting both 25V/70V speaker wire to an analog headend and network cable to a switch simultaneously.