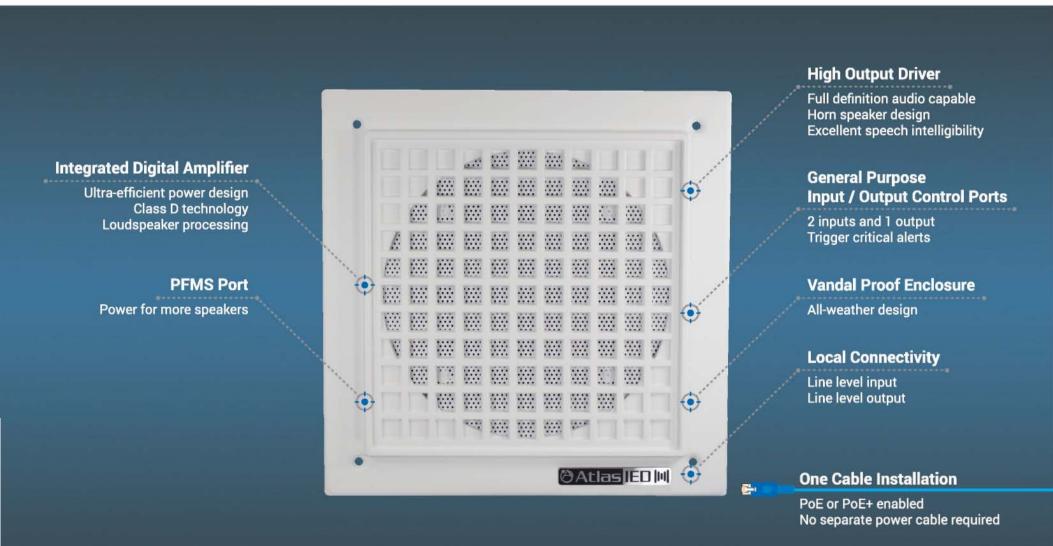

### Vandal Proof Speaker Solution

AtlasIED IP-HVP IP endpoint includes high-output speaker and talkback mic with a vandal proof design.

#### **Integrated Digital Amplifier**

Ultra-efficient power design Class D technology Loudspeaker processing

#### **PFMS Port**

Power for more speakers Up to 7.5W on a PoE+ switch Up to 4.5W on a PoE switch

#### **Highly Intelligible Driver**

Full definition audio capable 8" coaxial speaker Excellent speech intelligibility

#### **Local Connectivity**

Line level input Line level output

# General Purpose Input / Output Control Ports

2 inputs and 1 output Trigger critical alerts

#### One Cable Installation

PoE or PoE+ enabled No separate power cable required