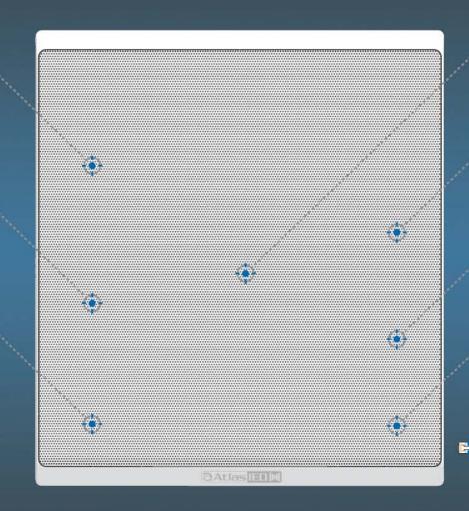

### **Dual-Sided Visual Display Solution**

AtlasIED IP-DDS extends notifications with effective visual text alerts for high ambient noise areas or large spaces.

# Single-Sided Visual Display Solution

AtlasIED IP-DM extends notifications with effective visual text alerts for high ambient noise areas or large spaces.

### **Displays**

- Time
- Weather
- Visual Messages
- Emergency Messages

# **Dual Sided LCD with** Speakers and Flasher

- · Dual High Resolution LCD
- Integrated Amplifier Output
- Dual 3" Speakers
- Multi-Color Flasher

IP-DDS\*

#### **Dual Sided LCD with** Flasher

- · Dual High Resolution LCD
- Integrated Amplifier Output
- Can Power External Speakers
- · Multi-Color Flasher

IP-DD\*

#### Single Sided LCD

- · Single High Resolution LCD
- Integrated Amplifier Output
- Can Power External Speakers
- Integrated Microphone

IP-DM