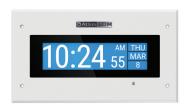

#### **High-Resolution LCD**

Industrial grade LCD Displays clock, rolling text, and weather ADA-compliant

### **Displays**

- Time
- Weather
- Visual Messages
- Emergency Messages